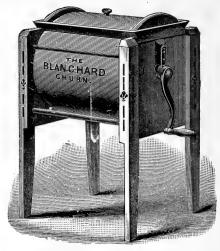

|     |  |  |   |  |  |  |  |  | . \$8.00 |
|---------|----|--------|-----|-----|--|--|---|--|--|--|--|--|----------|
|         | 6  | 66     |     |     |  |  |   |  |  |  |  |  | . 9.00   |
|         | 8  | 46     |     |     |  |  |   |  |  |  |  |  | .10.00   |
|         | 10 | 66     |     |     |  |  | , |  |  |  |  |  | .12.00   |
|         | 12 | 66     | . , | . , |  |  |   |  |  |  |  |  | .14.00   |



BARCOCK TESTER.

## BLANCHARD CHURN

## Probably the Best Crank Churn in Use

|                             | List.  | Net.   |
|-----------------------------|--------|--------|
| No. 3 Churns up to 2 gals., | \$6.00 | \$5.00 |
| No. 4 " 4 gals.,            | 7.00   | 6.00   |
| No. 5 " " 8 gals.,          | 8.00   | 7.00   |
| SEPARATORS.—See page 42     | 2.     |        |



## CYLINDER CHURN A Good Low Price Churn

|     |    | List.      |        |
|-----|----|------------|--------|
| No. | 1  | <br>\$2.50 | \$2.00 |
| No. | 2  | <br>3.00   | 2.50   |
| Nο  | 3. | <br>3.50   | 3.00   |
| No. | 4  | <br>4.00   | 3.25   |
| No. | 5  | <br>5.00   | 3.75   |



## DAVIS SWING CHURN

Easy to Operate.

Easy to Clean.

|     | No | Floa | ts nor | Paddles | •     |
|-----|----|------|--------|---------|-------|
| One | of | the  | Best   | Churns  | Made. |

|       |           |                            |         | Extra for Iron |
|-------|-----------|----------------------------|---------|----------------|
| C!    | Capacity. | Will Churn                 | Price.  | Y and Pitman   |
| Size. |           |                            | \$8.00  | \$ .75